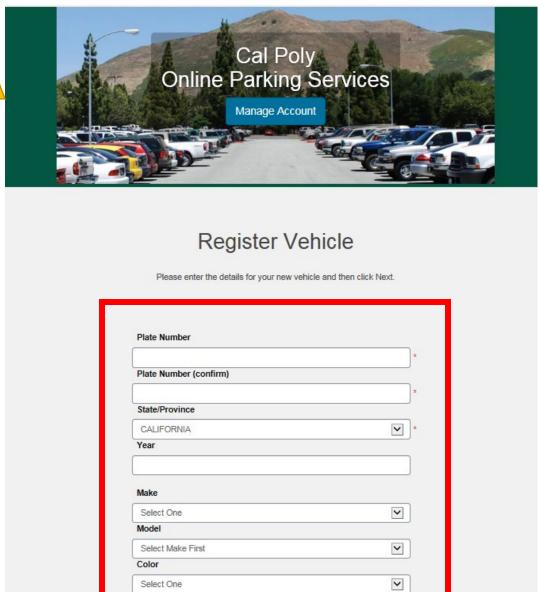

## Add/Edit your Account Waitlists

Welcome to the waitlist signup page. To proceed to sign up or edit your waitlist selections please select Next >> below.

Next >>

If vehicle has not been added yet the next screen will appear. Please fill in as much of the information as possible. Otherwise select your vehicle and click next. NOTE: if you do not have a license plate number, use the last seven digits of the Vehicle Identification Number (VIN).

~

NOTE: If you have a vehicle already choose the most current vehicle you will be driving.

Style Select One