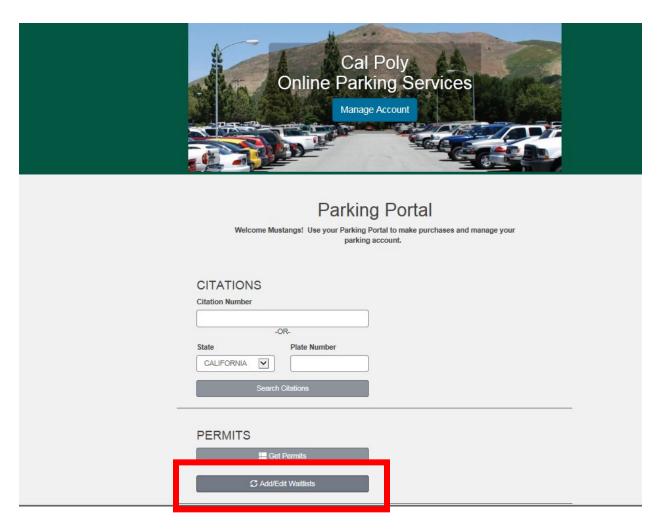

#### Instructions to add to a Parking Waitlist

Open a browser, and go to your parking <u>portal</u> and select Add/Edit Waitlists. The website is calpoly.T2hosted.com/Account/Portal