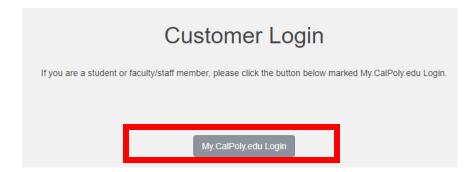

# CAL POLY

| username@d | calpoly.edu |  |  |
|------------|-------------|--|--|
|            |             |  |  |
| Password   |             |  |  |
|            |             |  |  |
| Need Help? |             |  |  |
| •          |             |  |  |