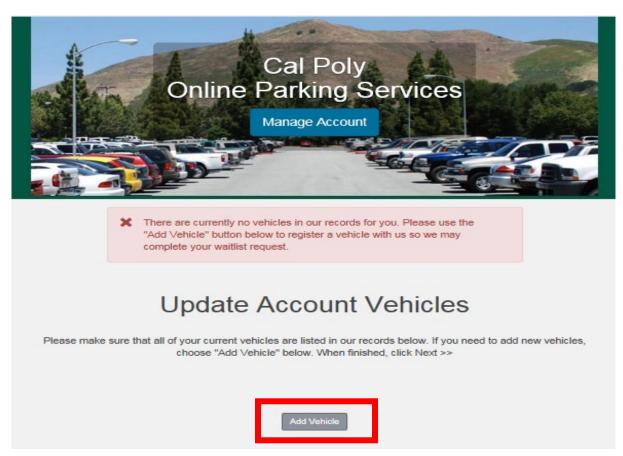

# **Update Account Vehicles**

Please make sure that all of your current vehicles are listed in our records below. If you need to add new vehicles, choose "Add Vehicle" below. When finished, click Next >>

| Select | Plate Number | Make    | Model   | Color |
|--------|--------------|---------|---------|-------|
|        |              | Toyota  | Corolla | Black |
|        |              | Honda   | Accord  | Gold  |
|        | Add          | Vehicle |         |       |